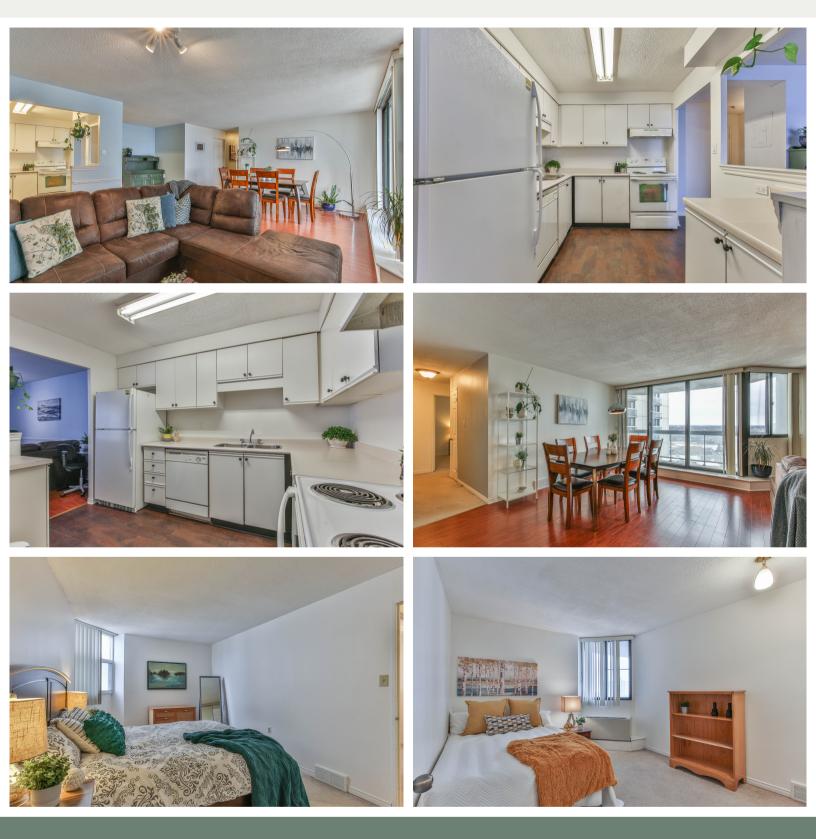

#### DESCRIPTION

Downtown living with spectacular views from the 17th floor! This two bedroom, two full bathroom suite offers open floor plan living with a generous sized living room and dining room and open concept kitchen. Featuring neutral colours and all appliances included, this space is easy to imagine yourself living in. A spacious primary bedroom with 3 piece ensuite, Insuite laundry and great building amenities (including an indoor pool) makes this place your ideal next home.