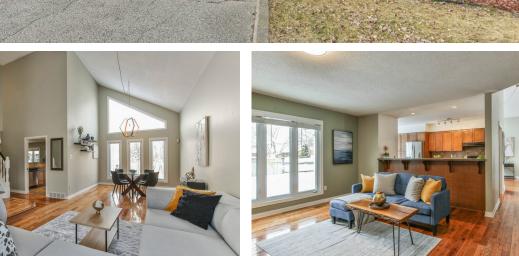

#### DESCRIPTION

Step into this beautifully updated 2-storey home with striking blue siding and charming curb appeal. Situated on a large corner lot, this property offers a 2-car garage with new doors, a 4-car driveway, and a fully fenced yard for ultimate privacy. Inside, the main living area welcomes you with soaring vaulted ceilings and an abundance of natural light. The hardwood floors on the main level add warmth and sophistication, while the eatin kitchen serves as a cozy hub for family meals. With three walls of windows, the eat-in kitchen feels like a sunroom, providing a year-round connection to the outdoors. Upstairs, the spacious primary bedroom features an extra-large layout, a walk-in closet, and an ensuite with a newly upgraded vanity. Two additional bedrooms and a full bathroom complete the second floor. The