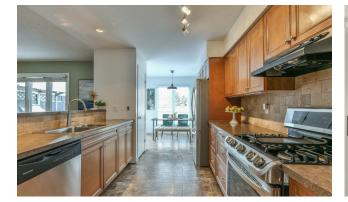

#### DESCRIPTION

Step into this beautifully updated 2-storey home with striking blue siding and charming curb appeal. Situated on a large corner lot, this property offers a 2-car garage with new doors, a 4-car driveway, and a fully fenced yard for ultimate privacy. Inside, the main living area welcomes you with soaring vaulted ceilings and an abundance of natural light. The hardwood floors on the main level add warmth and sophistication, while the eatin kitchen serves as a cozy hub for family meals. With three walls of windows, the eat-in kitchen feels like a sunroom, providing a year-round connection to the outdoors. Upstairs, the spacious primary bedroom features an extra-large layout, a walk-in closet, and an ensuite with a newly upgraded vanity. Two additional bedrooms and a full bathroom complete the second floor. The