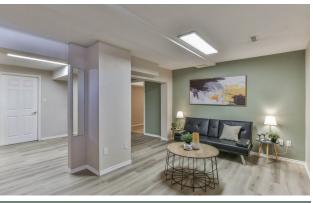

finished basement, with brand-new flooring, offers versatile space for a recreation room, home office, gym, or guest suite, along with a dedicated storage room to keep things organized. Modern living is at the heart of this home, featuring smart switches with custom voice commands and phone shortcuts (compatible with Google Home and Alexa), a Nest doorbell camera, passcode locks for the garage and front door, and smart garage door openers. Climate control is energy-efficient and cost-effective, thanks to a new furnace and a heat pump AC unit. Outdoors, the expansive deck and spacious yard provide the perfect setting for entertaining, gardening, or simply relaxing in your private sanctuary. Don't miss the chance to own this move-inready home that seamlessly blends comfort, convenience, and cutting-edge technology!