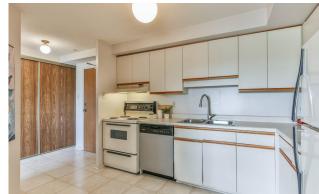

## DESCRIPTION

Apartment

Oakridge

Nestled in a highly sought-after building, this spacious one-floor condo offers the perfect blend of comfort and convenience. Featuring two generous bedrooms and two full bathrooms, this home boasts a bright and airy living/dining area, perfect for entertaining or relaxing. The fantastic solarium provides endless possibilities - whether you dream of a cozy reading nook, a productive home office, or a lush plant sanctuary. One of the standout features of this condo is the incredible year-round view of the Thames River, offering a picturesque backdrop in every season. Additional highlights include a walk-in closet,

gas furnace, central air conditioning, and the convenience of in-suite laundry. Residents enjoy access to amenities, including a gym, library, and games room, all within a wellmanaged, smoke-free building. Ideally situated, this condo is just steps from picturesque walking trails along the perfect escape into nature. Plus, you're only minutes from downtown London, shopping (including Costco), fantastic restaurants, University Hospital, and chance to call this exceptional condo home!