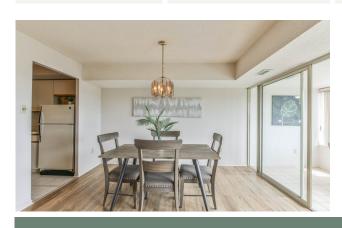

## DESCRIPTION

Apartment

Oakridge

Nestled in a highly sought-after building, this spacious one-floor condo offers the perfect blend of comfort and convenience. Featuring two generous bedrooms and two full bathrooms, this home boasts a bright and airy living/dining area, perfect for entertaining or relaxing. The fantastic solarium provides endless possibilities - whether you dream of a cozy reading nook, a productive home office, or a lush plant sanctuary. One of the standout features of this condo is the incredible year-round view of the Thames River, offering a picturesque backdrop in every season. Additional highlights include a walk-in closet,

gas furnace, central air conditioning, and the convenience of in-suite laundry. Residents enjoy access to amenities, including a gym, library, and games room, all within a wellmanaged, smoke-free building. Ideally situated, this condo is just steps from picturesque walking trails along the perfect escape into nature. Plus, you're only minutes from downtown London, shopping (including Costco), fantastic restaurants, University Hospital, and chance to call this exceptional condo home!