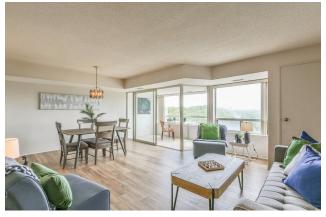

## DESCRIPTION

Apartment

Oakridge

Nestled in a highly sought-after building, this spacious one-floor condo offers the perfect blend of comfort and convenience. Featuring two generous bedrooms and two full bathrooms, this home boasts a bright and airy living/dining area, perfect for entertaining or relaxing. The fantastic solarium provides endless possibilities - whether you dream of a cozy reading nook, a productive home office, or a lush plant sanctuary. One of the standout features of this condo is the incredible year-round view of the Thames River, offering a picturesque backdrop in every season. Additional highlights include a walk-in closet,

gas furnace, central air conditioning, and the convenience of in-suite laundry. Residents enjoy access to amenities, including a gym, library, and games room, all within a wellmanaged, smoke-free building. Ideally situated, this condo is just steps from picturesque walking trails along the perfect escape into nature. Plus, you're only minutes from downtown London, shopping (including Costco), fantastic restaurants, University Hospital, and chance to call this exceptional condo home!