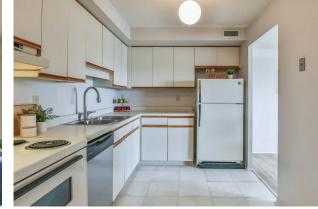

## DESCRIPTION

Apartment

Oakridge

Nestled in a highly sought-after building, this spacious one-floor condo offers the perfect blend of comfort and convenience. Featuring two generous bedrooms and two full bathrooms, this home boasts a bright and airy living/dining area, perfect for entertaining or relaxing. The fantastic solarium provides endless possibilities - whether you dream of a cozy reading nook, a productive home office, or a lush plant sanctuary. One of the standout features of this condo is the incredible year-round view of the Thames River, offering a picturesque backdrop in every season. Additional highlights include a walk-in closet,

gas furnace, central air conditioning, and the convenience of in-suite laundry. Residents enjoy access to amenities, including a gym, library, and games room, all within a wellmanaged, smoke-free building. Ideally situated, this condo is just steps from picturesque walking trails along the perfect escape into nature. Plus, you're only minutes from downtown London, shopping (including Costco), fantastic restaurants, University Hospital, and chance to call this exceptional condo home!