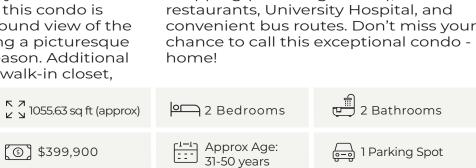

## **ADDITIONAL INFORMATION**

MLS #: X11959471

List Price: \$399,900

Style: Residential Condo / Apartment

Taxes: \$2,690.00/2024

Condo Fees: \$585.00/month

Condo Amenities: Exercise Room, Games Room, Party/Meeting Room,

## DESCRIPTION

Apartment

Oakridge

Nestled in a highly sought-after building, this spacious one-floor condo offers the perfect blend of comfort and convenience. Featuring two generous bedrooms and two full bathrooms, this home boasts a bright and airy living/dining area, perfect for entertaining or relaxing. The fantastic solarium provides endless possibilities - whether you dream of a cozy reading nook, a productive home office, or a lush plant sanctuary. One of the standout features of this condo is the incredible year-round view of the Thames River, offering a picturesque backdrop in every season. Additional highlights include a walk-in closet,

gas furnace, central air conditioning, and the convenience of in-suite laundry. Residents enjoy access to amenities, including a gym, library, and games room, all within a wellmanaged, smoke-free building. Ideally situated, this condo is just steps from picturesque walking trails along the perfect escape into nature. Plus, you're only minutes from downtown London, shopping (including Costco), fantastic restaurants, University Hospital, and chance to call this exceptional condo home!