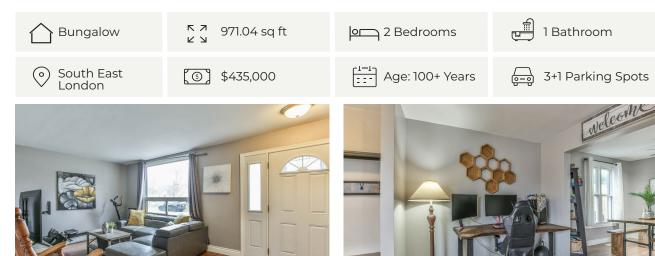

### DESCRIPTION

Welcome to 80 Elgin Street a charming and affordable bungalow in the heart of South East London. This well-maintained. fully owned two-bedroom home is the perfect opportunity for first-time buyers, savvy investors, or those looking to downsize without sacrificing comfort or quality. Step inside to a smart, functional layout featuring large, sun-filled windows and easy-care laminate flooring throughout. The kitchen boasts ample cabinet space, brand new appliances, and direct access to a private patio - perfect for morning coffee or hosting friends on summer evenings. Everything in the home is owned outright, no rentals, offering peace of mind and long-term value. Pride of ownership is evident with numerous