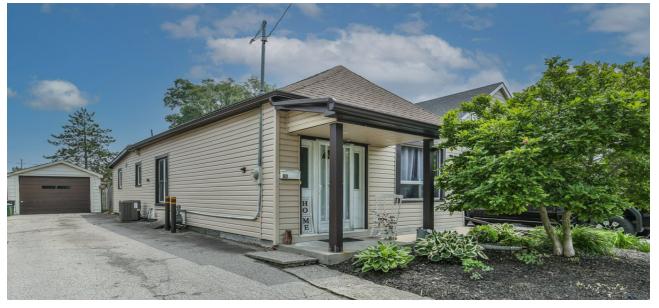

### DESCRIPTION

Welcome to 80 Elgin Street a charming and affordable bungalow in the heart of South East London. This well-maintained. fully owned two-bedroom home is the perfect opportunity for first-time buyers, savvy investors, or those looking to downsize without sacrificing comfort or quality. Step inside to a smart, functional layout featuring large, sun-filled windows and easy-care laminate flooring throughout. The kitchen boasts ample cabinet space, brand new appliances, and direct access to a private patio - perfect for morning coffee or hosting friends on summer evenings. Everything in the home is owned outright, no rentals, offering peace of mind and long-term value. Pride of ownership is evident with numerous

updates, including vinyl siding, soffits, shingles, and more. Plus, enjoy the added bonus of a detached garage and parking for up to five vehicles. The expansive, fully fenced backyard is a rare find ideal for gardening, pets, or outdoor entertaining in complete privacy. Located in a quiet, family-friendly neighborhood, you'll enjoy a welcoming community atmosphere while staying close to all the essentials. With low property taxes, budget-friendly utility bills, and a location just minutes from Highway 401, public transit, parks, schools, and shopping, 80 Elgin Street blends convenience, comfort, and affordability. Don't miss your chance to own this hidden gem in one of London's most accessible and up-and-coming areas!